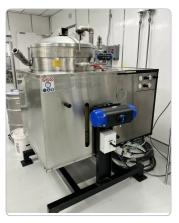

## 10/17/2024

The Largest Cannabis Cultivation and Production Facility in Nevada Closing, Featuring: Falling Film Evaporators, Thin Film Evaporators Rotarv Evaporators, . Centrifuges, Jacketed and Glass Reactors. Separator System, Rosin Presses, Pre-Roll Machines, Cold Traps, Vacuum Ovens, Liquid Fillers, Packaging Equipment, Trimmers, Potters, Greenhouse Equipment. Cultivation Equipment, Freezers, Air Systems and Air Conditioners, Chillers, Reverse Osmosis System, Air Compressors, Generators. Electric Forklifts, Work Van, Large Quantity of Assorted Pumps and Much More!