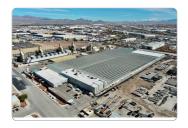

Logo

IMG

Flower One – 450,000 SQ FT Cannabis Cultivation and Production Facility

Location: North Las Vegas, NV

## 10/17/2024

The Largest Cannabis Cultivation and Production Facility in Nevada Closing, Featuring: Falling Film Evaporators, Thin Film Evaporators Rotarv Evaporators, . Centrifuges, Jacketed and Glass Reactors. Separator System, Rosin Presses, Pre-Roll Machines, Cold Traps, Vacuum Ovens, Liquid Fillers, Packaging Equipment, Trimmers, Potters, Greenhouse Equipment. Cultivation Equipment, Freezers, Air Systems and Air Conditioners, Chillers, Reverse Osmosis System, Air Compressors, Generators. Electric Forklifts, Work Van, Large Quantity of Assorted Pumps and Much More!